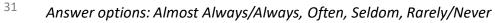

## **Relationships with Adults: Comparison Over Time**

How frequently do you feel the following statements are true?

© 2022

<sup>33</sup> Answer options: Almost Always/Always, Often, Seldom, Rarely/Never