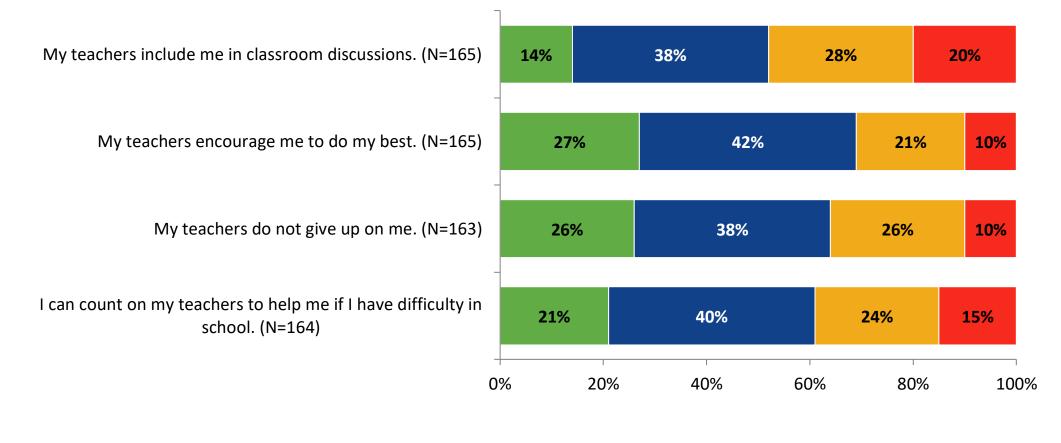

w frequently do you feel the following statement is true? Generally, I like school. (N=165)



© 2022

# Like School: Comparison Over Time

How frequently do you feel the following statement is true? Generally, I like school.



© 2022

<sup>8</sup> Answer options: Almost Always/Always, Often, Seldom, Rarely/Never

# **Class Experience**





## **Class Experience: Comparison Over Time**

How frequently do you feel the following statements are true?



<sup>10</sup> Answer options: Almost Always/Always, Often, Seldom, Rarely/Never

## **Student Experience**

11



#### **Student Experience: Comparison Over Time**

How frequently do you feel the following statements are true?



© 2022

<sup>12</sup> Answer options: Almost Always/Always, Often, Seldom, Rarely/Never

# **Academic Support**



## **Academic Support: Comparison Over Time**

How frequently do you feel the following statements are true?



<sup>14</sup> Answer options: Almost Always/Always, Often, Seldom, Rarely/Never

© 2022

#### Relevance

How frequently do you feel the following statements are true?



Almost Always or Always
Often
Seldom
Rarely or Never

K12 Insight 🜔

© 2022

## **Relevance: Comparison Over Time**

How frequently do you feel the following statements are true?



© 2022

<sup>16</sup> Answer options: Almost Always/Always, Often, Seldom, Rarely/Never

# Self-Management





## **Self-Management: Comparison Over Time**

How frequently do you feel the following statements are true?



<sup>18</sup> Answer options: Almost Always/Always, Often, Seldom, Rarely/Never

## Grit

#### How frequently d