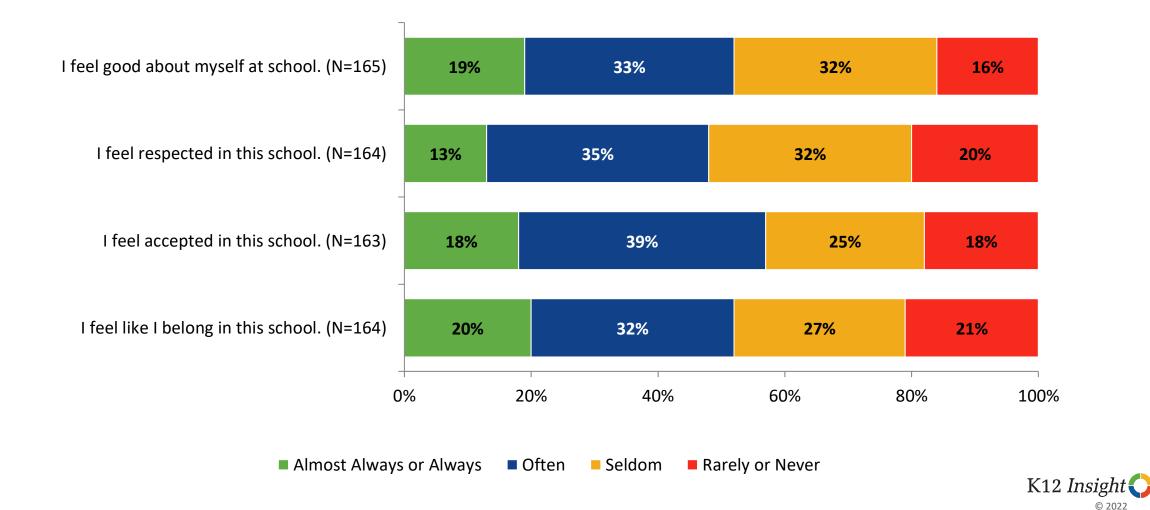

#### Acceptance

## **Acceptance: Comparison Over Time**

How frequently do you feel the following statements are true?

© 2022

27 Answer options: Almost Always/Always, Often, Seldom, Rarely/Never