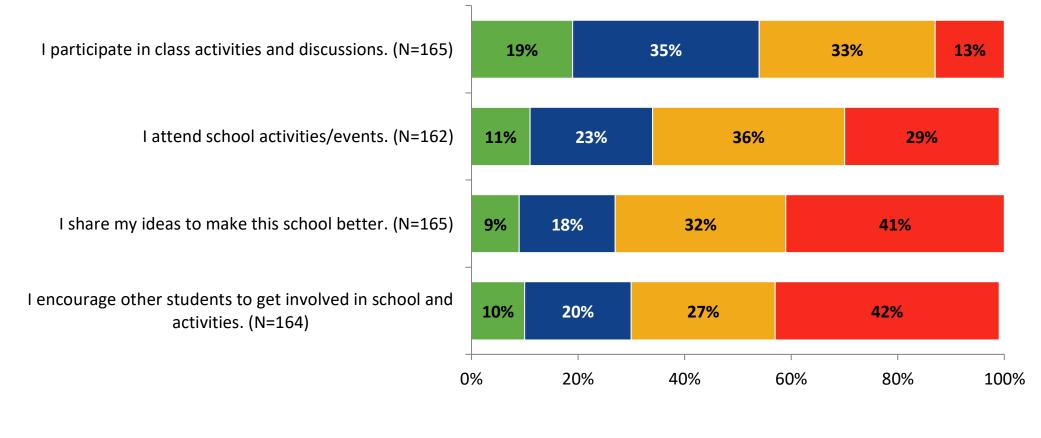

are true?



Almost Always or Always
Often
Seldom
Rarely or Never

K12 Insight 🜔

© 2022

## **Relevance: Comparison Over Time**

How frequently do you feel the following statements are true?



© 2022

<sup>16</sup> Answer options: Almost Always/Always, Often, Seldom, Rarely/Never

# Self-Management





## **Self-Management: Comparison Over Time**

How frequently do you feel the following statements are true?



<sup>18</sup> Answer options: Almost Always/Always, Often, Seldom, Rarely/Never

## Grit

#### How frequently do you feel the following statements are true?



K12 Insight 🜔

© 2022

## **Grit: Comparison Over Time**

How frequently do you feel the following statements are true?



<sup>20</sup> Answer options: Almost Always/Always, Often, Seldom, Rarely/Never

#### Involvement



#### **Involvement: Comparison Over Time**

How frequently do you feel the following statements are true?



<sup>22</sup> Answer options: Almost Always/Always, Often, Seldom, Rarely/Never

K12 Insight

#### **Future Goals**





## **Future Goals: Comparison Over Time**

How frequently do you feel the following statements are true?



© 2022

<sup>24</sup> Answer options: Almost Always/Always, Often, Seldom, Rarely/Never

## **Post-High School Plans**

Which of the following best describes your plans for after high school? (N=165)



#### Acceptance



## **Acceptance: Comparison Over Time**

How frequently do you feel the following statements are true?



© 2022

27 Answer options: Almost Always/Always, Often, Seldom, Rarely/Never

## **Relationships with Peers**





## **Relationship