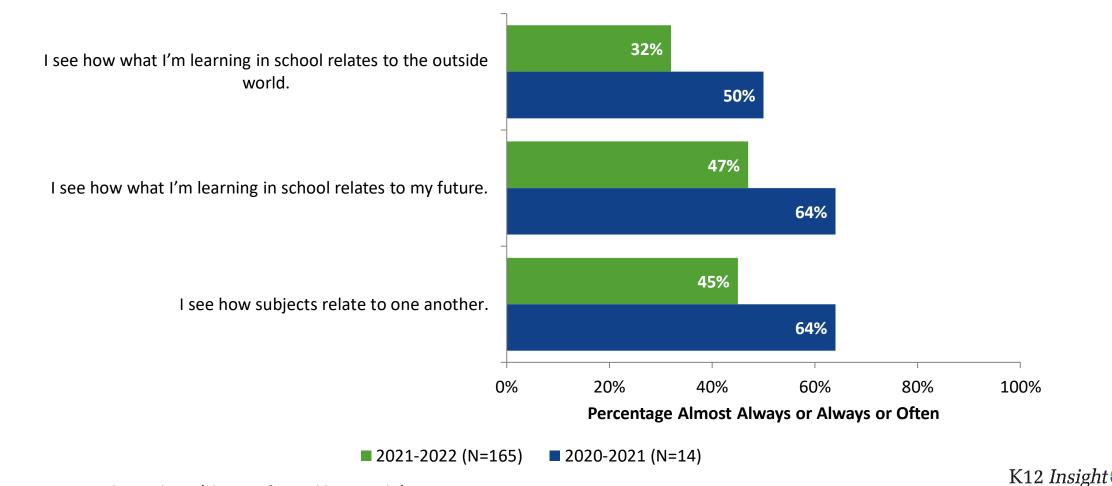

## **Relevance: Comparison Over Time**

How frequently do you feel the following statements are true?

© 2022

<sup>16</sup> Answer options: Almost Always/Always, Often, Seldom, Rarely/Never