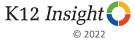

## **Class Experience: Comparison Over Time**

How frequently do you feel the following statements are true?

<sup>10</sup> Answer options: Almost Always/Always, Often, Seldom, Rarely/Never