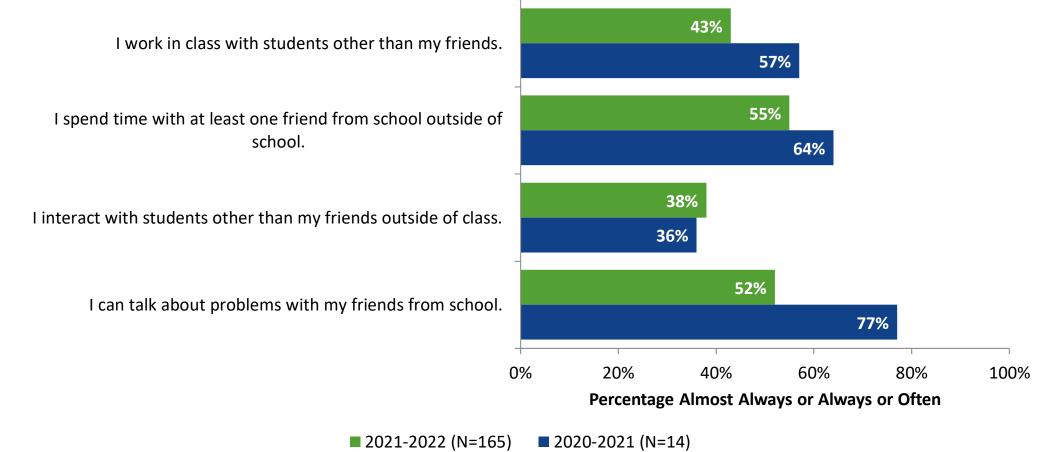

Time**

How frequently do you feel the following statements are true?



<sup>22</sup> Answer options: Almost Always/Always, Often, Seldom, Rarely/Never

K12 Insight

#### **Future Goals**





## **Future Goals: Comparison Over Time**

How frequently do you feel the following statements are true?



© 2022

<sup>24</sup> Answer options: Almost Always/Always, Often, Seldom, Rarely/Never

## **Post-High School Plans**

Which of the following best describes your plans for after high school? (N=165)



#### Acceptance



## **Acceptance: Comparison Over Time**

How frequently do you feel the following statements are true?



© 2022

27 Answer options: Almost Always/Always, Often, Seldom, Rarely/Never

## **Relationships with Peers**





## **Relationships with Peers: Comparison Over Time**





## **Perceptions of Peers**





## **Perceptions of Peers: Comparison Over Time**

How frequently do you feel the following statements are true?





© 2022

# **Relationships with Adults**





## **Relationships with Adults: Comparison Over Time**

How frequently do you feel the following statements are true?



© 2022

<sup>33</sup> Answer options: Almost Always/Always, Often, Seldom, Rarely/Never



Follow us on Twitter: @k12insight

www.k12insight.com