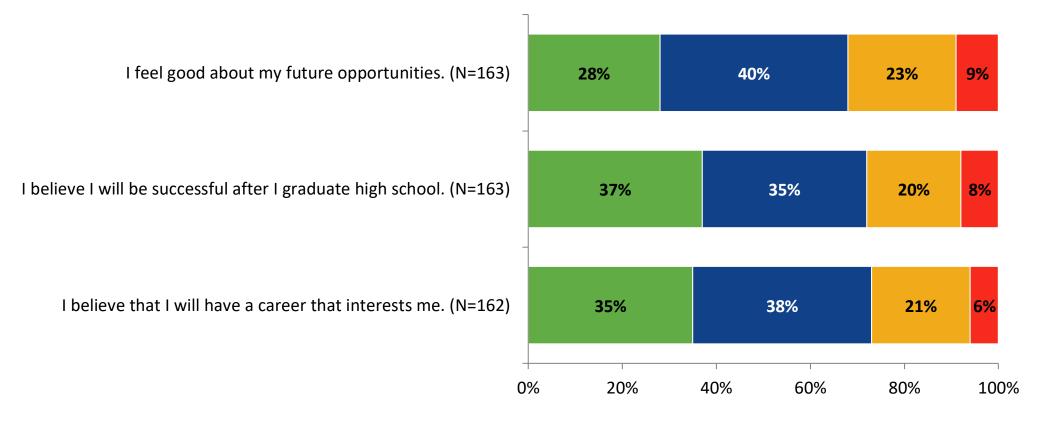

#### **Future Goals**

## **Future Goals: Comparison Over Time**

How frequently do you feel the following statements are true?

© 2022

<sup>24</sup> Answer options: Almost Always/Always, Often, Seldom, Rarely/Never