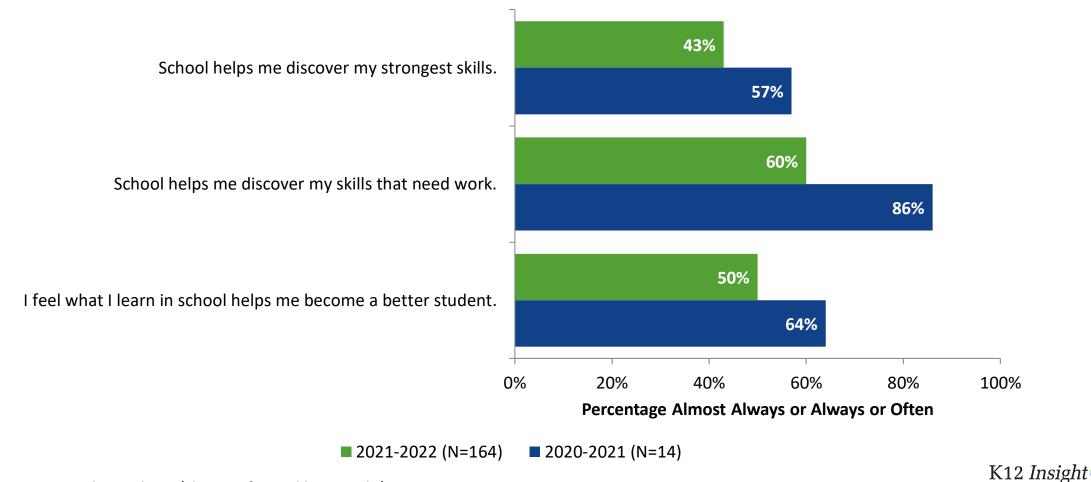

## **Academic Support: Comparison Over Time**

How frequently do you feel the following statements are true?

<sup>14</sup> Answer options: Almost Always/Always, Often, Seldom, Rarely/Never

© 2022