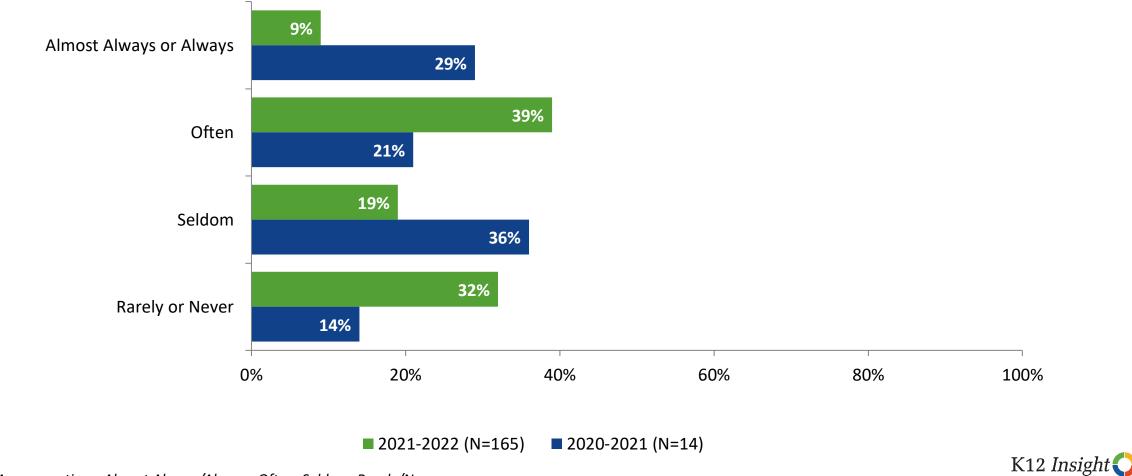

# Like School: Comparison Over Time

How frequently do you feel the following statement is true? Generally, I like school.

© 2022

<sup>8</sup> Answer options: Almost Always/Always, Often, Seldom, Rarely/Never