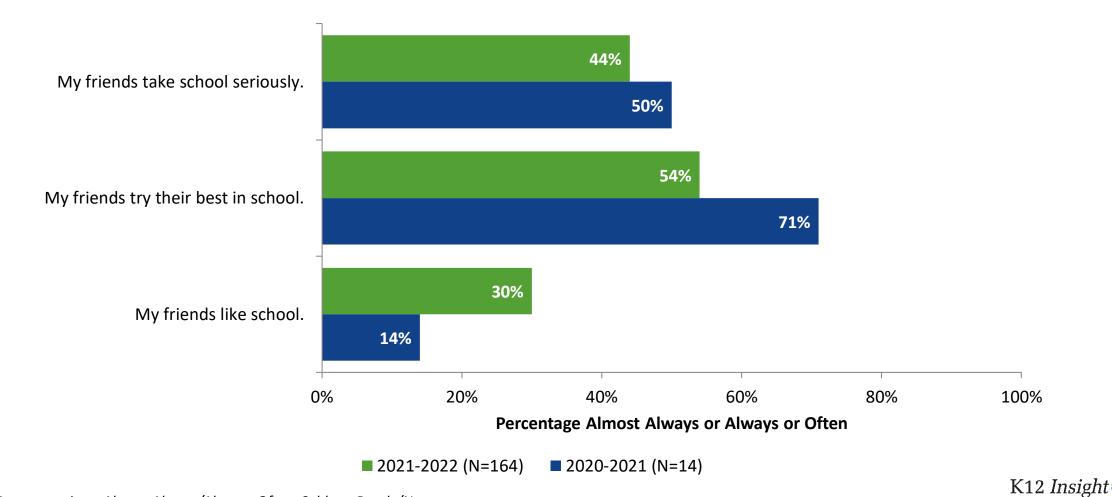

## **Perceptions of Peers: Comparison Over Time**

How frequently do you feel the following statements are true?

© 2022