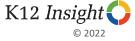

## **Acceptance: Comparison Over Time**

How frequently do you feel the following statements are true?

© 2022

27 Answer options: Almost Always/Always, Often, Seldom, Rarely/Never