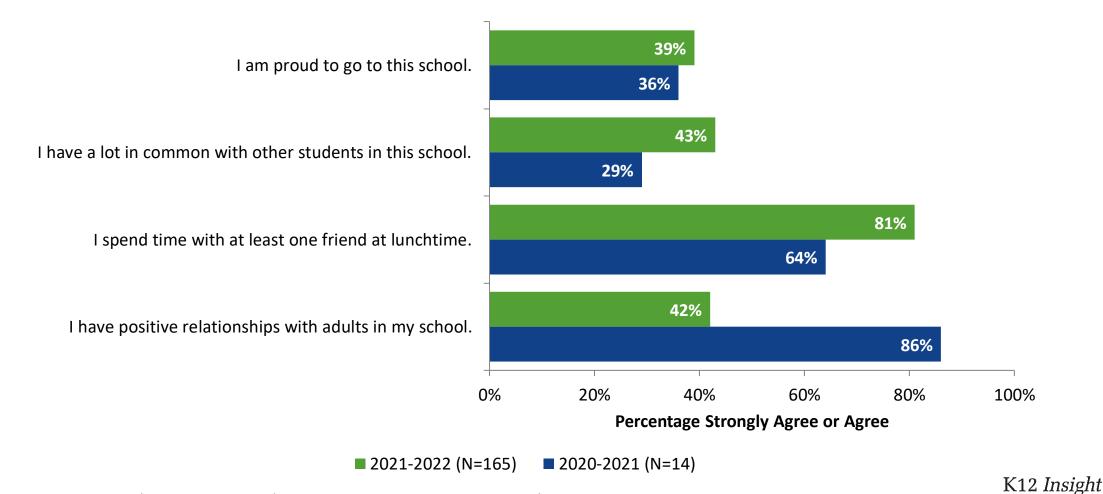

## **Relationships with Peers**

## **Relationships with Peers: Comparison Over Time**

## **Perceptions of Peers**

## **Perceptions of Peers: Comparison Over Time**

How frequently do you feel the following statements are true?

© 2022

# **Relationships with Adults**

## **Relationships with Adults: Comparison Over Time**

How frequently do you feel the following statements are true?

© 2022

<sup>33</sup> Answer options: Almost Always/Always, Often, Seldom, Rarely/Never