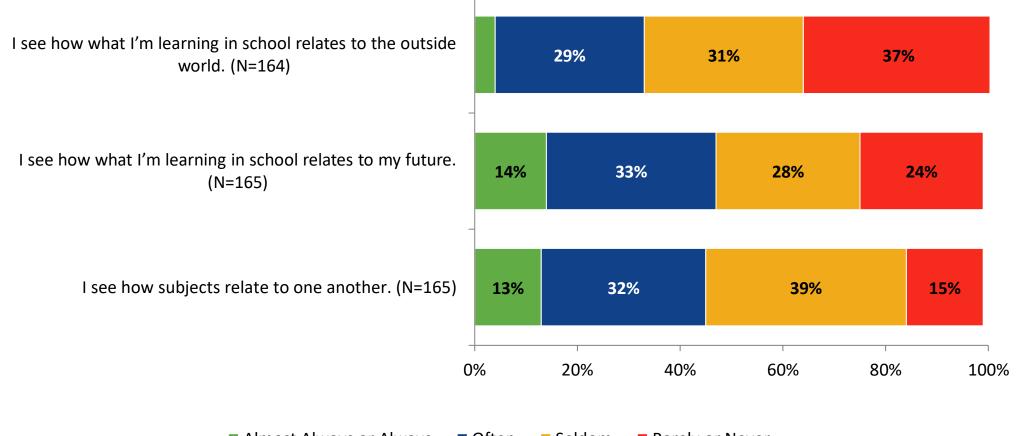

#### Relevance

How frequently do you feel the following statements are true?

Almost Always or Always
Often
Seldom
Rarely or Never

K12 Insight 🜔

© 2022