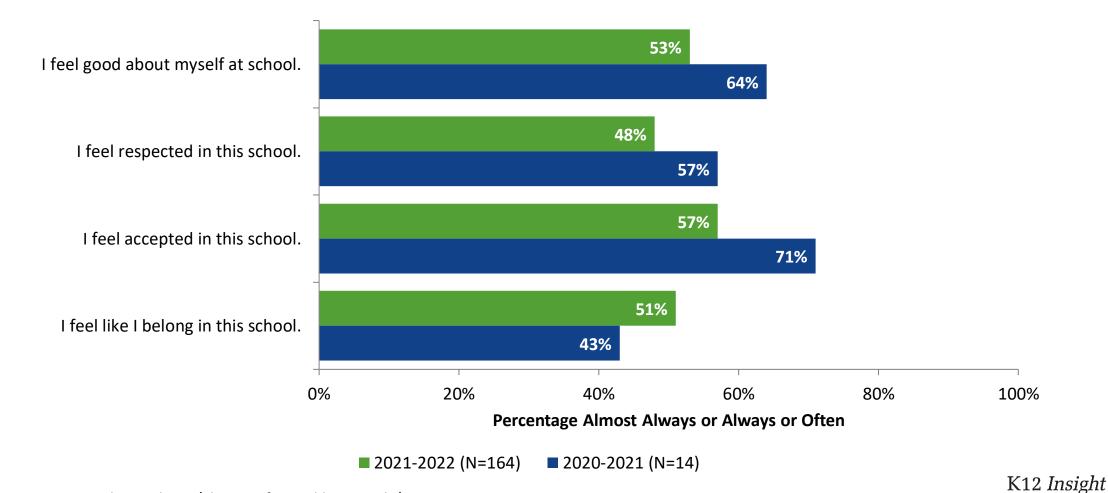

#### Acceptance

## **Acceptance: Comparison Over Time**

How frequently do you feel the following statements are true?

© 2022

27 Answer options: Almost Always/Always, Often, Seldom, Rarely/Never