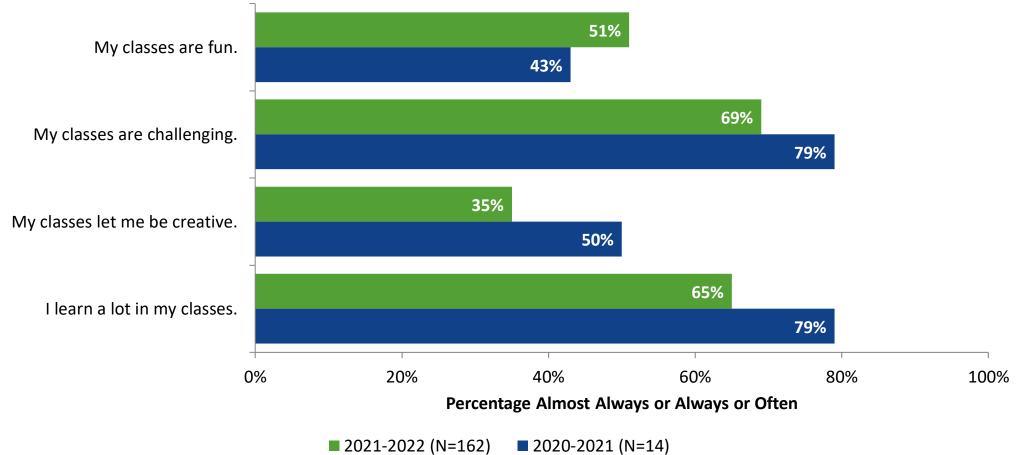

#### Relevance

How frequently do you feel the following statements are true?

Almost Always or Always
Often
Seldom
Rarely or Never

K12 Insight 🜔

© 2022