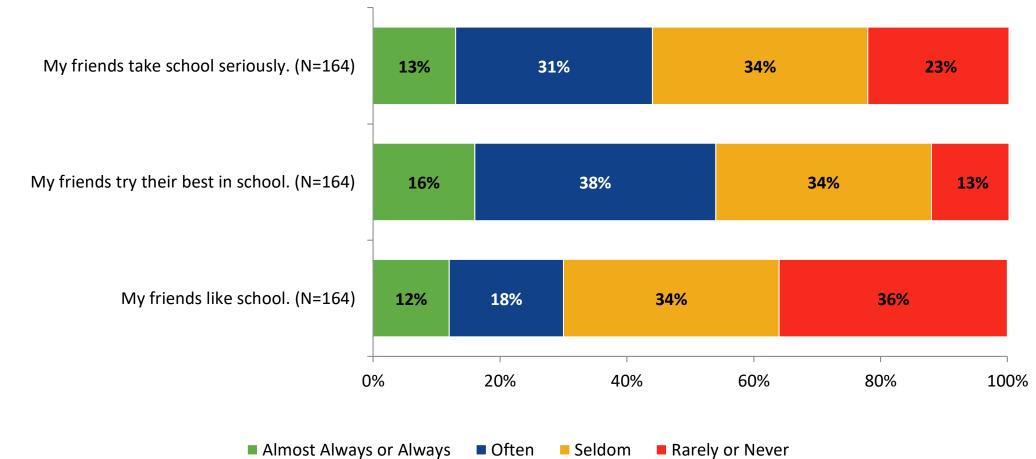

l the following statements are true?



<sup>22</sup> Answer options: Almost Always/Always, Often, Seldom, Rarely/Never

K12 Insight

#### **Future Goals**





## **Future Goals: Comparison Over Time**

How frequently do you feel the following statements are true?



© 2022

<sup>24</sup> Answer options: Almost Always/Always, Often, Seldom, Rarely/Never

## **Post-High School Plans**

Which of the following best describes your plans for after high school? (N=165)



#### Acceptance



## **Acceptance: Comparison Over Time**

How frequently do you feel the following statements are true?



© 2022

27 Answer options: Almost Always/Always, Often, Seldom, Rarely/Never

## **Relationships with Peers**





## **Relationships with Peers: Comparison Over Time**





## **Perceptions of Peers**





## **Perceptions of Peers: Comparison Over Time**

How frequently do you feel the following statements are true?





© 2022

# **Relationships with Adults**





## **Relationships with Adults: Comparison Over Time**

How frequently do you feel the following statements are true?



© 2022

<sup>33</sup> Answer options: Almost Always/Always, Often, Seldom, Rarely/Never



Follow us on Twitter: @k12insight

www.k12insight.com