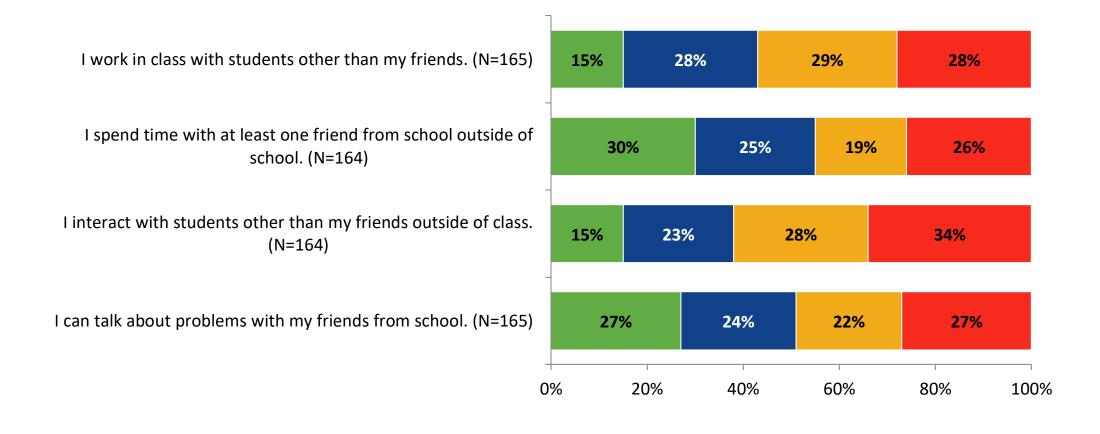

r

#### Involvement



#### **Involvement: Comparison Over Time**

How frequently do you feel the following statements are true?



<sup>22</sup> Answer options: Almost Always/Always, Often, Seldom, Rarely/Never

K12 Insight

#### **Future Goals**





## **Future Goals: Comparison Over Time**

How frequently do you feel the following statements are true?



© 2022

<sup>24</sup> Answer options: Almost Always/Always, Often, Seldom, Rarely/Never

## **Post-High School Plans**

Which of the following best describes your plans for after high school? (N=165)



#### Acceptance



## **Acceptance: Comparison Over Time**

How frequently do you feel the following statements are true?



© 2022

27 Answer options: Almost Always/Always, Often, Seldom, Rarely/Never

## **Relationships with Peers**





## **Relationships with Peers: Comparison Over Time**





## **Perceptions of Peers**





## **Perceptions of Peers: Comparison Over Time**

How frequently do you feel the following statements are true?





© 2022

# **Relationships with Adults**





## **Relationships with Adults: Comparison Over Time**

How frequently do you feel the following statements are true?



© 2022

<sup>33</sup> Answer options: Almost Always/Always, Often, Seldom, Rarely/Never



Follow us on Twitter: @k12insight

www.k12insight.com