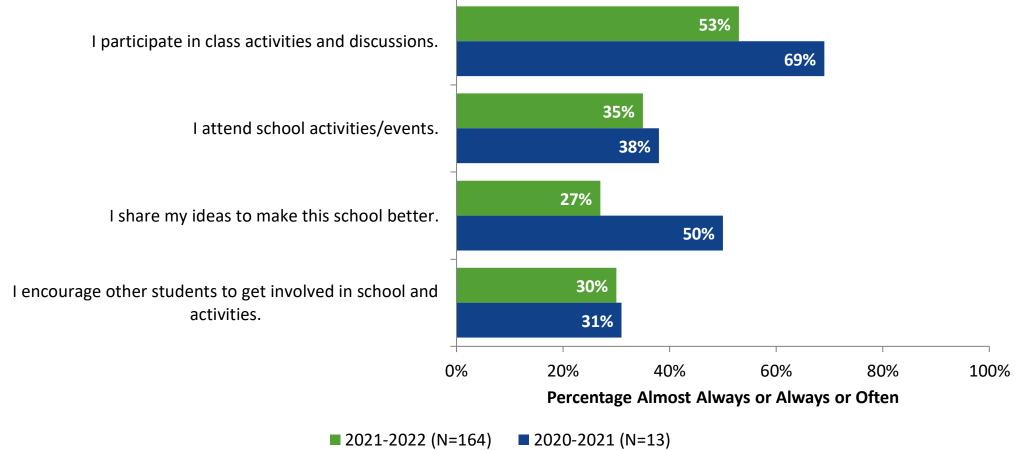

#### **Involvement: Comparison Over Time**

How frequently do you feel the following statements are true?

<sup>22</sup> Answer options: Almost Always/Always, Often, Seldom, Rarely/Never

K12 Insight