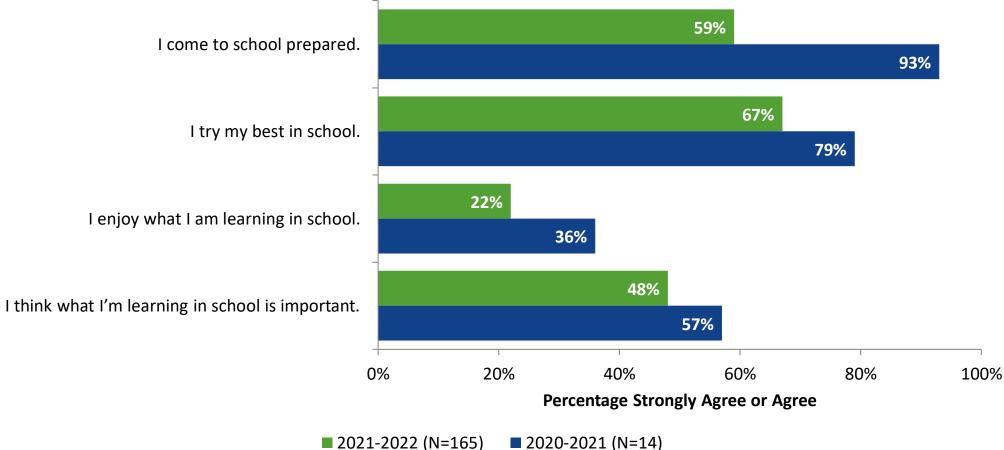

#### **Overall Engagement: Comparison Over Time**

Please rate how strongly you agree or disagree with the following statements.

## **Overall Engagement: Comparison Over Time (Continued)**

Please rate how strongly you agree or disagree with the following statements.

<sup>6</sup> Answer options: Strongly Agree, Agree, Neither Agree nor Disagree, Disagree, Strongly Agree