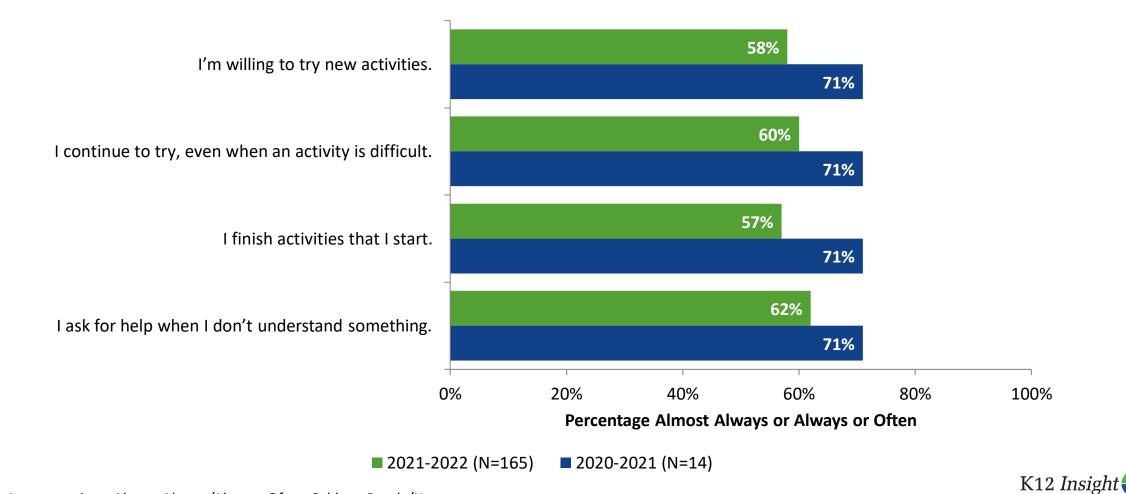

## **Grit: Comparison Over Time**

How frequently do you feel the following statements are true?

<sup>20</sup> Answer options: Almost Always/Always, Often, Seldom, Rarely/Never