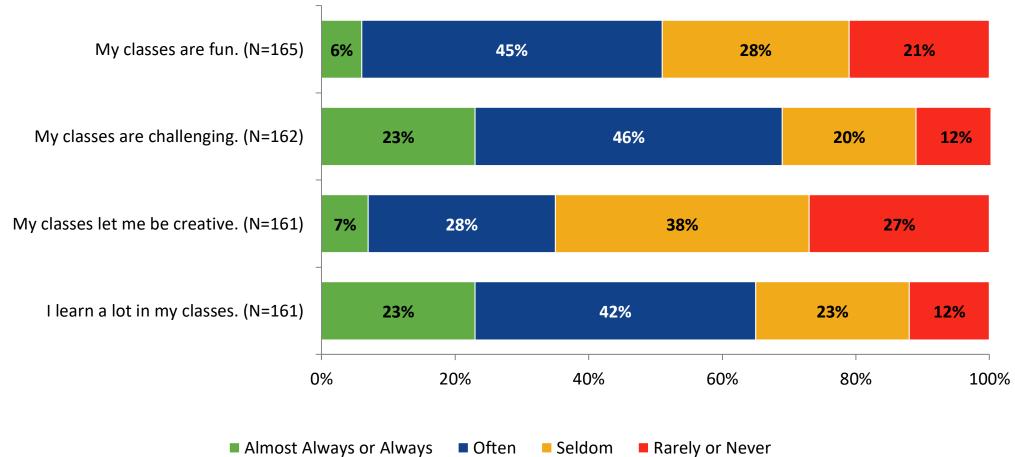

or disagree with the following statements.



© 2022

#### **Overall Engagement: Comparison Over Time**

Please rate how strongly you agree or disagree with the following statements.





## **Overall Engagement: Comparison Over Time (Continued)**

Please rate how strongly you agree or disagree with the following statements.



<sup>6</sup> Answer options: Strongly Agree, Agree, Neither Agree nor Disagree, Disagree, Strongly Agree

## **Like School**

How frequently do you feel the following statement is true? Generally, I like school. (N=165)



© 2022

# Like School: Comparison Over Time

How frequently do you feel the following statement is true? Generally, I like school.



© 2022

<sup>8</sup> Answer options: Almost Always/Always, Often, Seldom, Rarely/Never

# **Class Experience**





## **Class Experience: Comparison Over Time**

How frequently do you feel the following statements are true?



<sup>10</sup> Answer options: Almost Always/Always, Often, Seldom, Rarely/Never

## **Student Experience**

11



#### **Student Experience: Comparison Over Time**

How frequently do you feel the following statements are true?



© 2022

<sup>12</sup> Answer options: Almost Always/Always, Often, Seldom, Rarely/Never

# **Academic Support**



## **Academic Support: Comparison Over Time**

How frequently do you feel the following statements are true?



<sup>14</sup> Answer options: Almost Always/Always, Often, Seldom, Rarely/Never

© 2022

#### Relevance

How frequently do you feel the following statements are true?



Almost Always or Always
Often
Seldom
Rarely or Never

K12