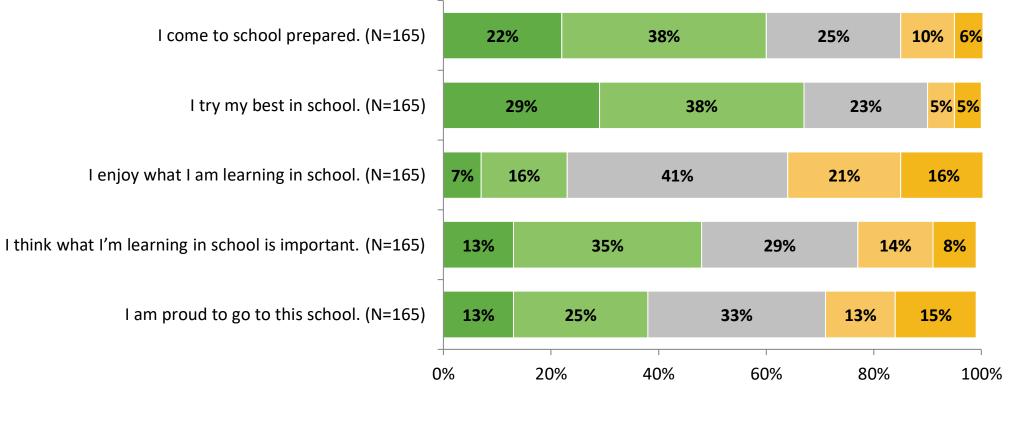

# **Overall Engagement**

Please rate how strongly you agree or disagree with the following statements.

Strongly Agree Agree Neither Disagree nor Agree Disagree Strongly Disagree