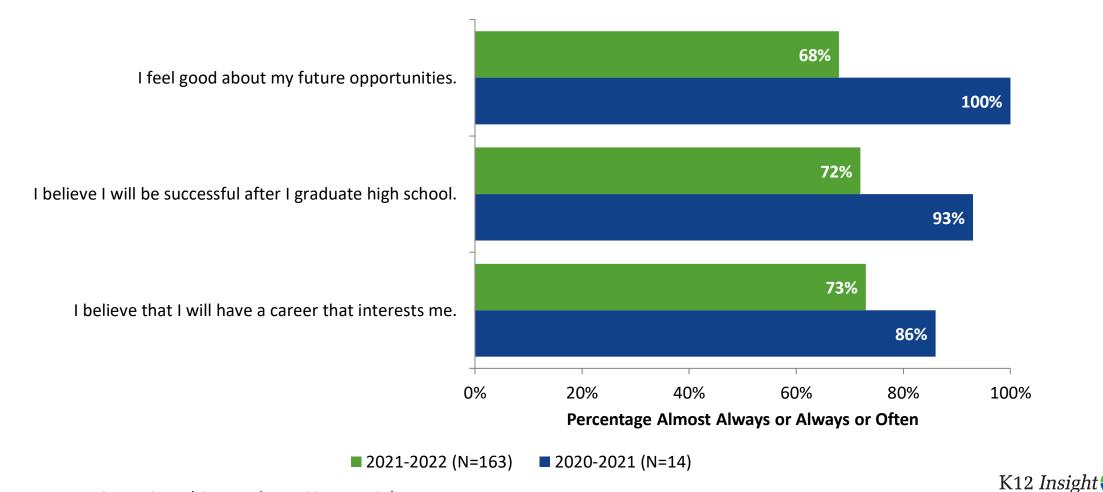

## **Future Goals: Comparison Over Time**

How frequently do you feel the following statements are true?

© 2022

<sup>24</sup> Answer options: Almost Always/Always, Often, Seldom, Rarely/Never