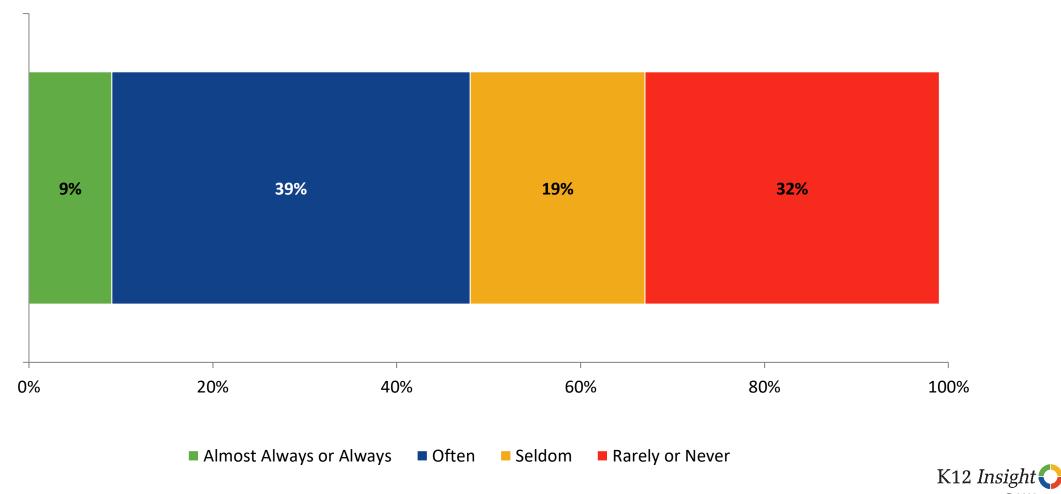

## **Like School**

How frequently do you feel the following statement is true? Generally, I like school. (N=165)

© 2022

# Like School: Comparison Over Time

How frequently do you feel the following statement is true? Generally, I like school.

© 2022

<sup>8</sup> Answer options: Almost Always/Always, Often, Seldom, Rarely/Never