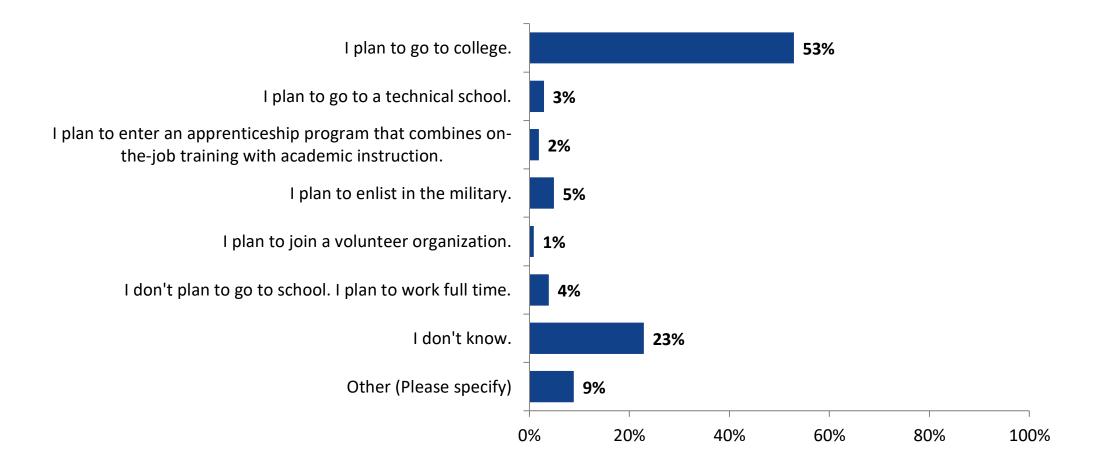

## **Post-High School Plans**

Which of the following best describes your plans for after high school? (N=165)