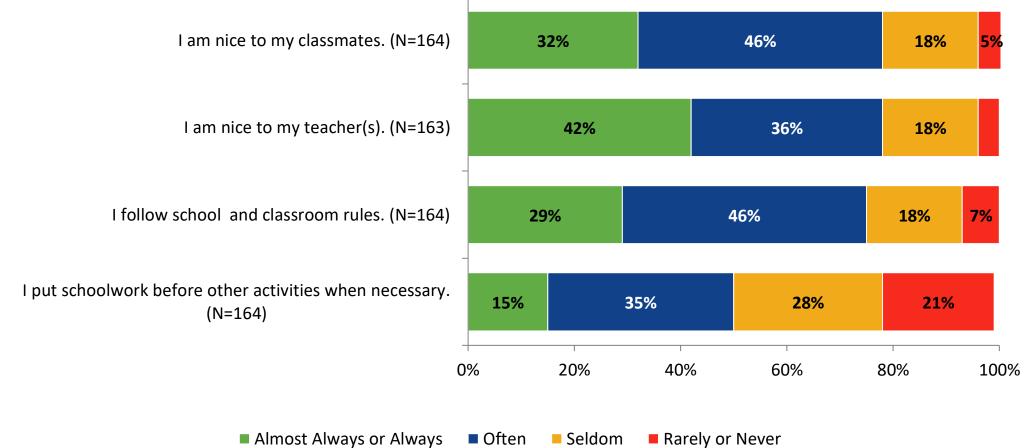

# **Student Experience: Comparison Over Time**

How frequently do you feel the following statements are true?



© 2022

<sup>12</sup> Answer options: Almost Always/Always, Often, Seldom, Rarely/Never

# **Academic Support**



## **Academic Support: Comparison Over Time**

How frequently do you feel the following statements are true?



<sup>14</sup> Answer options: Almost Always/Always, Often, Seldom, Rarely/Never

© 2022

#### Relevance

How frequently do you feel the following statements are true?



Almost Always or Always
Often
Seldom
Rarely or Never

K12 Insight 🜔

© 2022

## **Relevance: Comparison Over Time**

How frequently do you feel the following statements are true?



© 2022

<sup>16</sup> Answer options: Almost Always/Always, Often, Seldom, Rarely/Never

# Self-Management





## **Self-Management: Comparison Over Time**

How frequently do you feel the following statements are true?



<sup>18</sup> Answer options: Almost Always/Always, Often, Seldom, Rarely/Never

## Grit

#### How frequently do you feel the following statements are true?



K12 Insight 🜔

© 2022

## **Grit: Comparison Over Time**

How frequently do you feel the following statements are true?



<sup>20</sup> Answer options: Almost Always/Always, Often, Seldom, Rarely/Never

#### Involvement



#### **Involvement: Comparison Over Time**

How frequently do you feel the following statements are true?



<sup>22</sup> Answer options: Almost Always/Always, Often, Seldom, Rarely/Never

K12 Insight

#### **Future Goals**





## **Future Goals: Comparison Over Time**

How frequently do you feel t