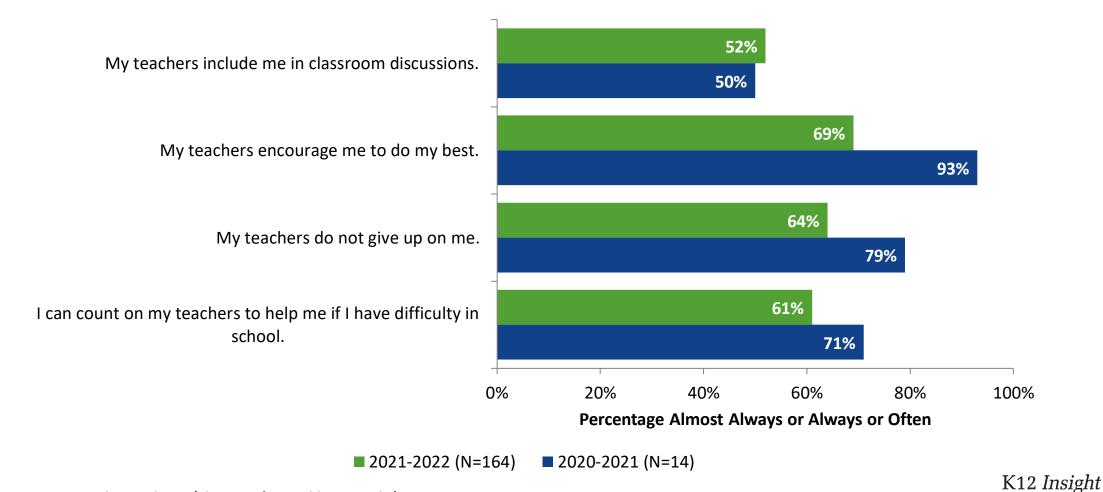

## **Academic Support: Comparison Over Time**

How frequently do you feel the following statements are true?

<sup>14</sup> Answer options: Almost Always/Always, Often, Seldom, Rarely/Never

© 2022