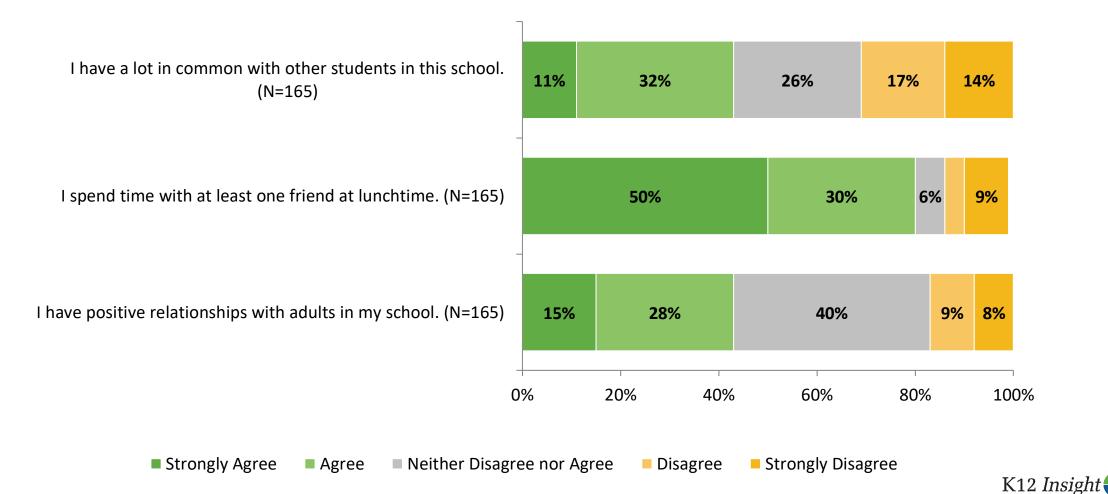

or Secondary Students: Oak Grove Middle School**

Results

2021-2022 School Year





# **Participation**

| Responding Group   | Number of Invitations<br>Delivered (NMax) | Number of Responses<br>(N) | Response Rate | Total Responses |
|--------------------|-------------------------------------------|----------------------------|---------------|-----------------|
| Secondary Students | 928                                       | 165                        | 18%           | 165             |



# **Overall Engagement**

Please rate how strongly you agree or disagree with the following statements.



Strongly Agree Agree Neither Disagree nor Agree Disagree Strongly Disagree

# **Overall Engagement (Continued)**

Please rate how strongly you agree or disagree with the following statements.



© 2022

#### **Overall Engagement: Comparison Over Time**

Please rate how strongly you agree or disagree with the following statements.





## **Overall Engagement: Comparison Over Time (Continued)**

Please rate how strongly you agree or disagree with the following statements.



<sup>6</sup> Answer options: Strongly Agree, Agree, Neither Agree nor Disagree, Disagree, Strongly Agree

## **Like School**

How frequently do you feel the following statement is true? Generally, I like school. (N=165)



© 2022

# Like School: Comparison Over Time

How frequently do you feel the following statement is true? Generally, I like school.



© 2022

<sup>8</sup> Answer options: Almost Always/Always, Often, Seldom, Rarely/Never

# **Class Experience**





## **Class Experience: Comparison Over Ti