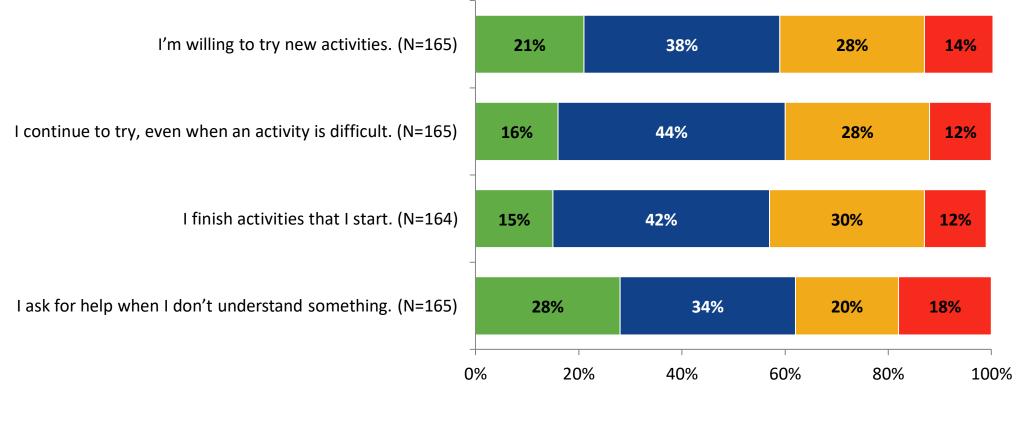

## Grit

#### How frequently do you feel the following statements are true?

K12 Insight 🜔

© 2022