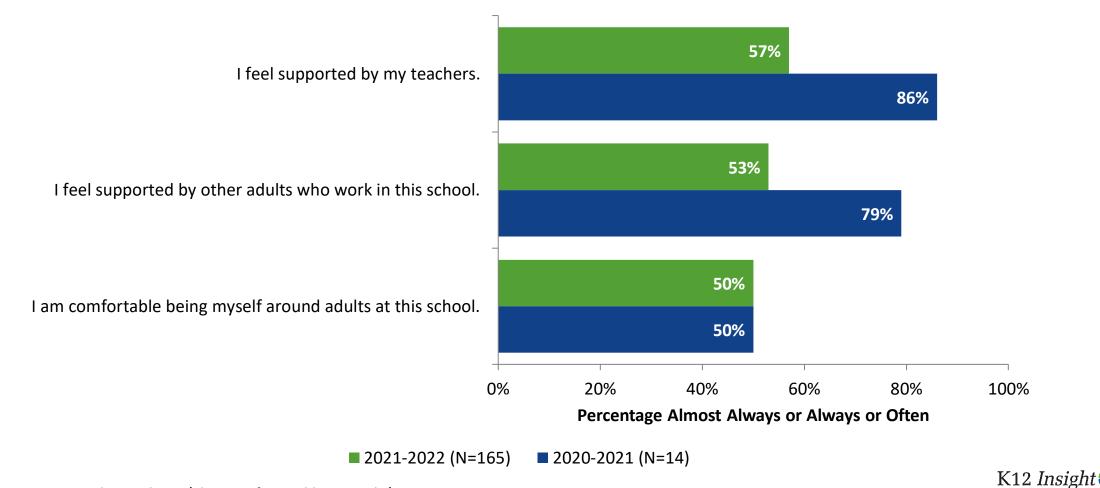

## **Relationships with Adults: Comparison Over Time**

How frequently do you feel the following statements are true?

© 2022

<sup>33</sup> Answer options: Almost Always/Always, Often, Seldom, Rarely/Never